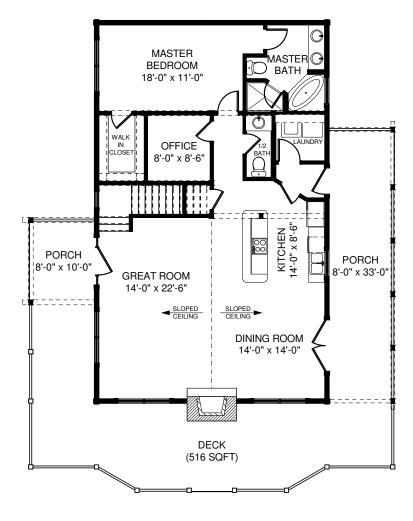

**FIRST FLOOR PLAN** 

| SQUARE FOOTAGE   |      |         |
|------------------|------|---------|
| HEATED AREAS:    |      |         |
| FIRST FLOOR      | 1324 | Sq. Ft. |
| SECOND FLOOR     | 467  | Sq. Ft. |
| STORAGE          | 141  | Sq. Ft. |
| TOTAL HEATED     | 1932 | Sq. Ft. |
| UNHEATED AREAS:  |      |         |
| PORCH(ES)        | 344  | Sq. Ft. |
| TOTAL UNHEATED   | 344  | Sq. Ft. |
| TOTAL UNDER ROOF | 2276 | Sq. Ft. |

**ASHE** 

### **Next Steps**

- 1. Note any changes you would like to make to plan.
- 2. Contact Us to answer any questions:
  - a. Visit any Southland Model Log Home location
  - b. Call us at 800-641-4754
  - c. Email your plan to us at: webplans@southlandloghomes.com