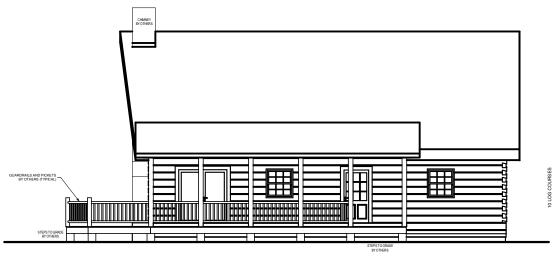

**REAR ELEVATION** 

## **LEFT ELEVATION**

| SQUARE FOOTAGE   |      |         |
|------------------|------|---------|
| HEATED AREAS:    |      |         |
| FIRST FLOOR      | 1324 | Sq. Ft. |
| SECOND FLOOR     | 467  | Sq. Ft. |
| STORAGE          | 141  | Sq. Ft. |
| TOTAL HEATED     | 1932 | Sq. Ft. |
| UNHEATED AREAS:  |      |         |
| PORCH(ES)        | 344  | Sq. Ft. |
| TOTAL UNHEATED   | 344  | Sq. Ft. |
| TOTAL UNDER ROOF | 2276 | Sq. Ft. |