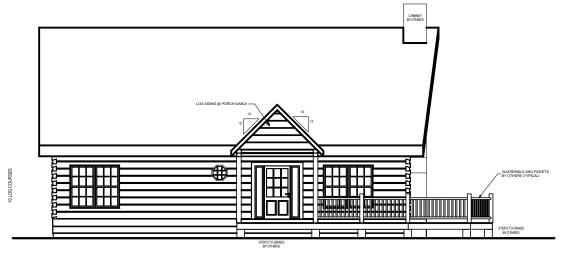

**REAR ELEVATION** 

## **LEFT ELEVATION**

| SQUARE FOOTAGE   |      |         |
|------------------|------|---------|
| HEATED AREAS:    |      |         |
| FIRST FLOOR      | 1324 | Sq. Ft. |
| SECOND FLOOR     | 467  | Sq. Ft. |
| STORAGE          | 141  | Sq. Ft. |
| TOTAL HEATED     | 1932 | Sq. Ft. |
| UNHEATED AREAS:  |      |         |
| PORCH(ES)        | 344  | Sq. Ft. |
| TOTAL UNHEATED   | 344  | Sq. Ft. |
| TOTAL UNDER ROOF | 2276 | Sq. Ft. |

**ASHE** 