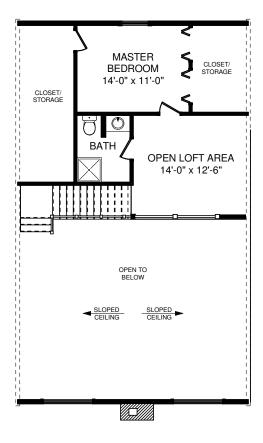

SECOND FLOOR PLAN

| SQUARE FOOTAGE   |      |         |
|------------------|------|---------|
| HEATED AREAS:    |      |         |
| FIRST FLOOR      | 1324 | Sq. Ft. |
| SECOND FLOOR     | 467  | Sq. Ft. |
| STORAGE          | 141  | Sq. Ft. |
| TOTAL HEATED     | 1932 | Sq. Ft. |
| UNHEATED AREAS:  |      |         |
| PORCH(ES)        | 344  | Sq. Ft. |
| TOTAL UNHEATED   | 344  | Sq. Ft. |
| TOTAL UNDER ROOF | 2276 | Sq. Ft. |

**ASHE** 

## **Next Steps**

- 1. Note any changes you would like to make to plan.
- 2. Contact Us to answer any questions:
  - a. Visit any Southland Model Log Home location
  - b. Call us at 800-641-4754
  - c. Email your plan to us at: we bplans@southland log homes.com