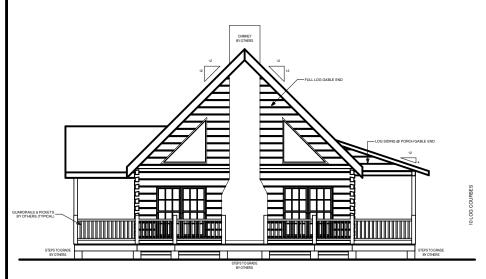

# SOUTHLAND LOG HOMES

America's Favorite Log Home™

**ASHE** 

**FRONT ELEVATION** 

# **RIGHT ELEVATION**

| SQUARE FOOTAGE   |      |         |
|------------------|------|---------|
| HEATED AREAS:    |      |         |
| FIRST FLOOR      | 1324 | Sq. Ft. |
| SECOND FLOOR     | 467  | Sq. Ft. |
| STORAGE          | 141  | Sq. Ft. |
| TOTAL HEATED     | 1932 | Sq. Ft. |
| UNHEATED AREAS:  |      |         |
| PORCH(ES)        | 344  | Sq. Ft. |
| TOTAL UNHEATED   | 344  | Sq. Ft. |
| TOTAL UNDER ROOF | 2276 | Sq. Ft. |