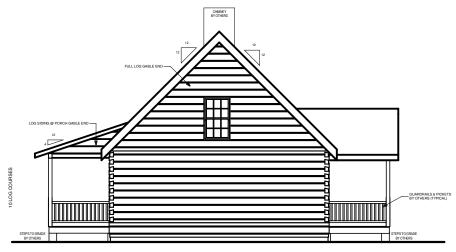

## **LEFT ELEVATION**

| SQUARE FOOTAGE   |      |         |
|------------------|------|---------|
| HEATED AREAS:    |      |         |
| FIRST FLOOR      | 1324 | Sq. Ft. |
| SECOND FLOOR     | 467  | Sq. Ft. |
| STORAGE          | 141  | Sq. Ft. |
| TOTAL HEATED     | 1932 | Sq. Ft. |
| UNHEATED AREAS:  |      |         |
| PORCH(ES)        | 344  | Sq. Ft. |
| TOTAL UNHEATED   | 344  | Sq. Ft. |
| TOTAL UNDER ROOF | 2276 | Sq. Ft. |