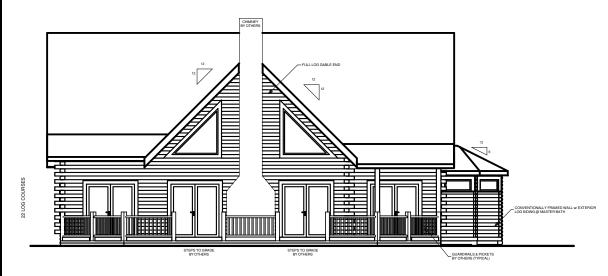

© SOUTHLAND LOG HOMES LLC

**REAR ELEVATION** 

| SQUARE FOOTAGE   |      | _       |
|------------------|------|---------|
| HEATED AREAS:    |      |         |
| FIRST FLOOR      | 1895 | Sq. Ft. |
| SECOND FLOOR     | 1174 | Sq. Ft. |
| TOTAL HEATED     | 3069 | Sq. Ft. |
| UNHEATED AREAS:  |      |         |
| PORCH(ES)        | 466  | Sq. Ft. |
| STORAGE          | 186  | Sq. Ft. |
| TOTAL UNHEATED   | 652  | Sq. Ft. |
| TOTAL UNDER ROOF | 3721 | Sq. Ft. |

**BENTON** 