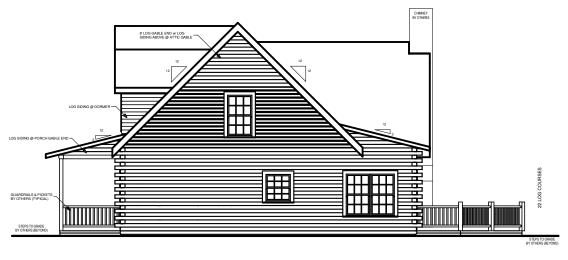

# SOUTHLAND LOG HOMES

America's Favorite Log Home™

**BENTON** 



#### **FRONT ELEVATION**



# **RIGHT ELEVATION**

| SQUARE FOOTAGE   |      |         |
|------------------|------|---------|
| HEATED AREAS:    |      |         |
| FIRST FLOOR      | 1895 | Sq. Ft. |
| SECOND FLOOR     | 1174 | Sq. Ft. |
| TOTAL HEATED     | 3069 | Sq. Ft. |
| UNHEATED AREAS:  |      |         |
| PORCH(ES)        | 466  | Sq. Ft. |
| STORAGE          | 186  | Sq. Ft. |
| TOTAL UNHEATED   | 652  | Sq. Ft. |
| TOTAL UNDER ROOF | 3721 | Sq. Ft. |



**BENTON** 

#### **Next Steps**

- 1. Note any changes you would like to make to plan.
- 2. Contact Us to answer any questions:
  - a. Visit any Southland Model Log Home location
  - b. Call us at 800-641-4754
  - c. Email your plan to us at: webplans@southlandloghomes.com



© SOUTHLAND LOG HOMES LLC



**REAR ELEVATION** 



| SQUARE FOOTAGE   |