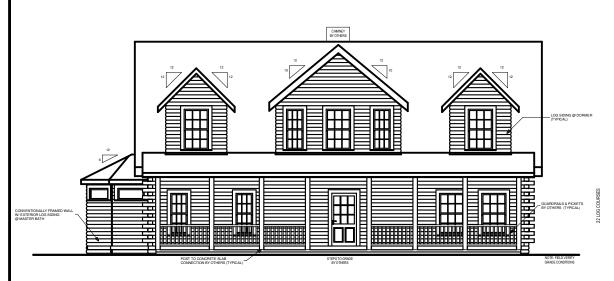

#### **FRONT ELEVATION**

**BENTON** 

# **RIGHT ELEVATION**

| SQUARE FOOTAGE   |      |         |
|------------------|------|---------|
| HEATED AREAS:    |      |         |
| FIRST FLOOR      | 1895 | Sq. Ft. |
| SECOND FLOOR     | 1174 | Sq. Ft. |
| TOTAL HEATED     | 3069 | Sq. Ft. |
| UNHEATED AREAS:  |      |         |
| PORCH(ES)        | 466  | Sq. Ft. |
| STORAGE          | 186  | Sq. Ft. |
| TOTAL UNHEATED   | 652  | Sq. Ft. |
| TOTAL UNDER ROOF | 3721 | Sq. Ft. |