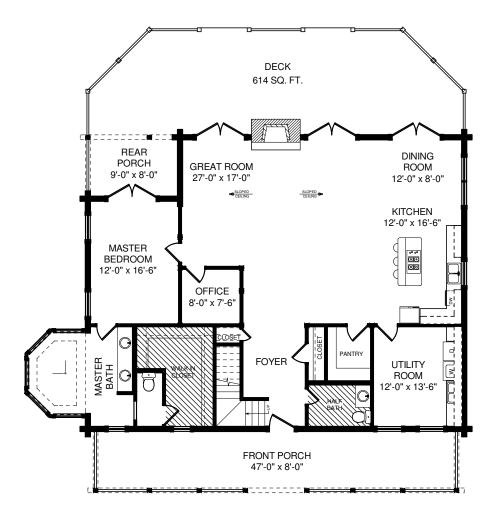

#### **FIRST FLOOR PLAN**

| SQUARE FOOTAGE   |      |         |
|------------------|------|---------|
| HEATED AREAS:    |      |         |
| FIRST FLOOR      | 1895 | Sq. Ft. |
| SECOND FLOOR     | 1174 | Sq. Ft. |
| TOTAL HEATED     | 3069 | Sq. Ft. |
| UNHEATED AREAS:  |      |         |
| PORCH(ES)        | 466  | Sq. Ft. |
| STORAGE          | 186  | Sq. Ft. |
| TOTAL UNHEATED   | 652  | Sq. Ft. |
| TOTAL UNDER ROOF | 3721 | Sq. Ft. |

# **BENTON**