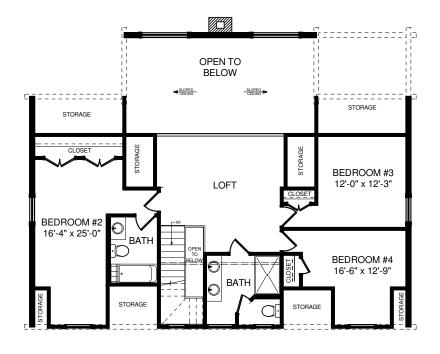

SECOND FLOOR PLAN

| SQUARE FOOTAGE   |      |         |
|------------------|------|---------|
| HEATED AREAS:    |      |         |
| FIRST FLOOR      | 1895 | Sq. Ft. |
| SECOND FLOOR     | 1174 | Sq. Ft. |
| TOTAL HEATED     | 3069 | Sq. Ft. |
| UNHEATED AREAS:  |      |         |
| PORCH(ES)        | 466  | Sq. Ft. |
| STORAGE          | 186  | Sq. Ft. |
| TOTAL UNHEATED   | 652  | Sq. Ft. |
| TOTAL UNDER ROOF | 3721 | Sq. Ft. |

# **BENTON**