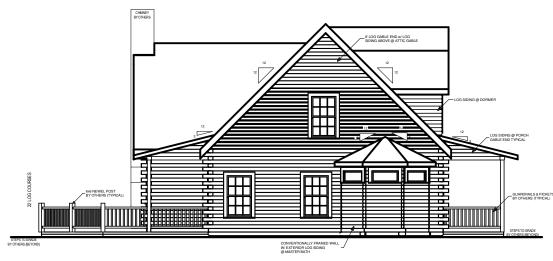

# **RIGHT ELEVATION**

| SQUARE FOOTAGE   |      |         |
|------------------|------|---------|
| HEATED AREAS:    |      |         |
| FIRST FLOOR      | 1895 | Sq. Ft. |
| SECOND FLOOR     | 1174 | Sq. Ft. |
| TOTAL HEATED     | 3069 | Sq. Ft. |
| UNHEATED AREAS:  |      |         |
| PORCH(ES)        | 466  | Sq. Ft. |
| STORAGE          | 186  | Sq. Ft. |
| TOTAL UNHEATED   | 652  | Sq. Ft. |
| TOTAL UNDER ROOF | 3721 | Sq. Ft. |

**BENTON** 