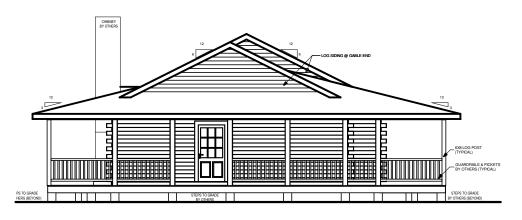

# **FRONT ELEVATION**

### **RIGHT ELEVATION**

| SQUARE FOOTAGE            |       |         |
|---------------------------|-------|---------|
| HEATED AREAS: FIRST FLOOR | 2000  | Sq. Ft. |
| TOTAL HEATED              | 2000  | Sq. Ft. |
| UNHEATED AREAS: PORCH(ES) | 1.921 | Sq. Ft. |
| TOTAL UNHEATED            | 1921  | Sq. Ft. |
| TOTAL UNDER ROOF          | 3921  | Sq. Ft. |