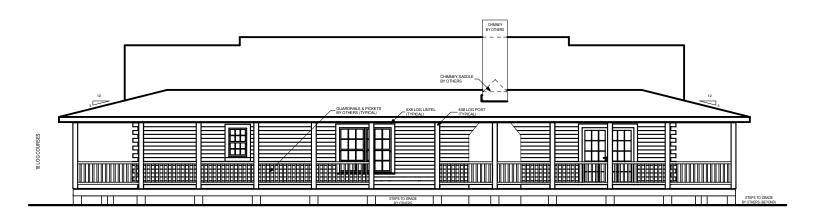

# **REAR ELEVATION**

### **RIGHT ELEVATION**

| SQUARE FOOTAGE            |       |         |
|---------------------------|-------|---------|
| HEATED AREAS: FIRST FLOOR | 2000  | Sq. Ft. |
| TOTAL HEATED              | 2000  | Sq. Ft. |
| UNHEATED AREAS: PORCH(ES) | 1.921 | Sq. Ft. |
| TOTAL UNHEATED            | 1921  | Sq. Ft. |
| TOTAL UNDER ROOF          | 3921  | Sq. Ft. |