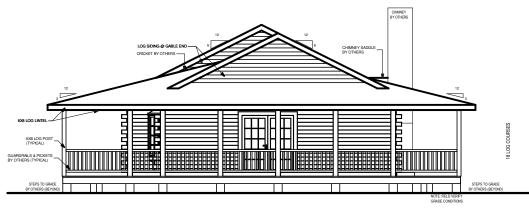

# **LEFT ELEVATION**

| SQUARE FOOTAGE            |       |         |
|---------------------------|-------|---------|
| HEATED AREAS: FIRST FLOOR | 2000  | Sq. Ft. |
| TOTAL HEATED              | 2000  | Sq. Ft. |
| UNHEATED AREAS: PORCH(ES) | 1.921 | Sq. Ft. |
| TOTAL UNHEATED            | 1921  | Sq. Ft. |
| TOTAL UNDER ROOF          | 3921  | Sq. Ft. |

### **RIGHT ELEVATION**

| SQUARE FOOTAGE            |       |         |
|---------------------------|-------|---------|
| HEATED AREAS: FIRST FLOOR | 2000  | Sq. Ft. |
| TOTAL HEATED              | 2000  | Sq. Ft. |
| UNHEATED AREAS: PORCH(ES) | 1.921 | Sq. Ft. |
| TOTAL UNHEATED            | 1921  | Sq. Ft. |
| TOTAL UNDER ROOF          | 3921  | Sq. Ft. |