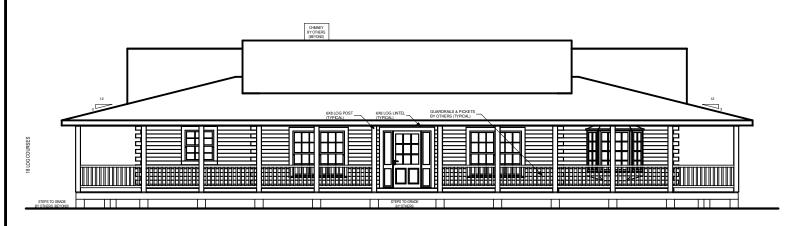

# **FRONT ELEVATION**

### **RIGHT ELEVATION**

| SQUARE FOOTAGE            |       |         |
|---------------------------|-------|---------|
| HEATED AREAS: FIRST FLOOR | 2000  | Sq. Ft. |
| TOTAL HEATED              | 2000  | Sq. Ft. |
| UNHEATED AREAS: PORCH(ES) | 1.921 | Sq. Ft. |
| TOTAL UNHEATED            | 1921  | Sq. Ft. |
| TOTAL UNDER ROOF          | 3921  | Sq. Ft. |