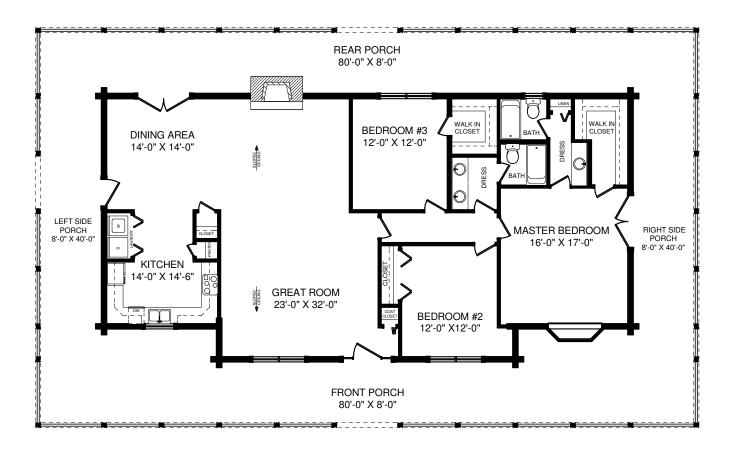

#### FIRST FLOOR PLAN

| SQUARE FOOTAGE            |       |         |
|---------------------------|-------|---------|
| HEATED AREAS: FIRST FLOOR | 2000  | Sq. Ft. |
| TOTAL HEATED              | 2000  | Sq. Ft. |
| UNHEATED AREAS: PORCH(ES) | 1.921 | Sq. Ft. |
| TOTAL UNHEATED            | 1921  | Sq. Ft. |
| TOTAL UNDER ROOF          | 3921  | Sq. Ft. |